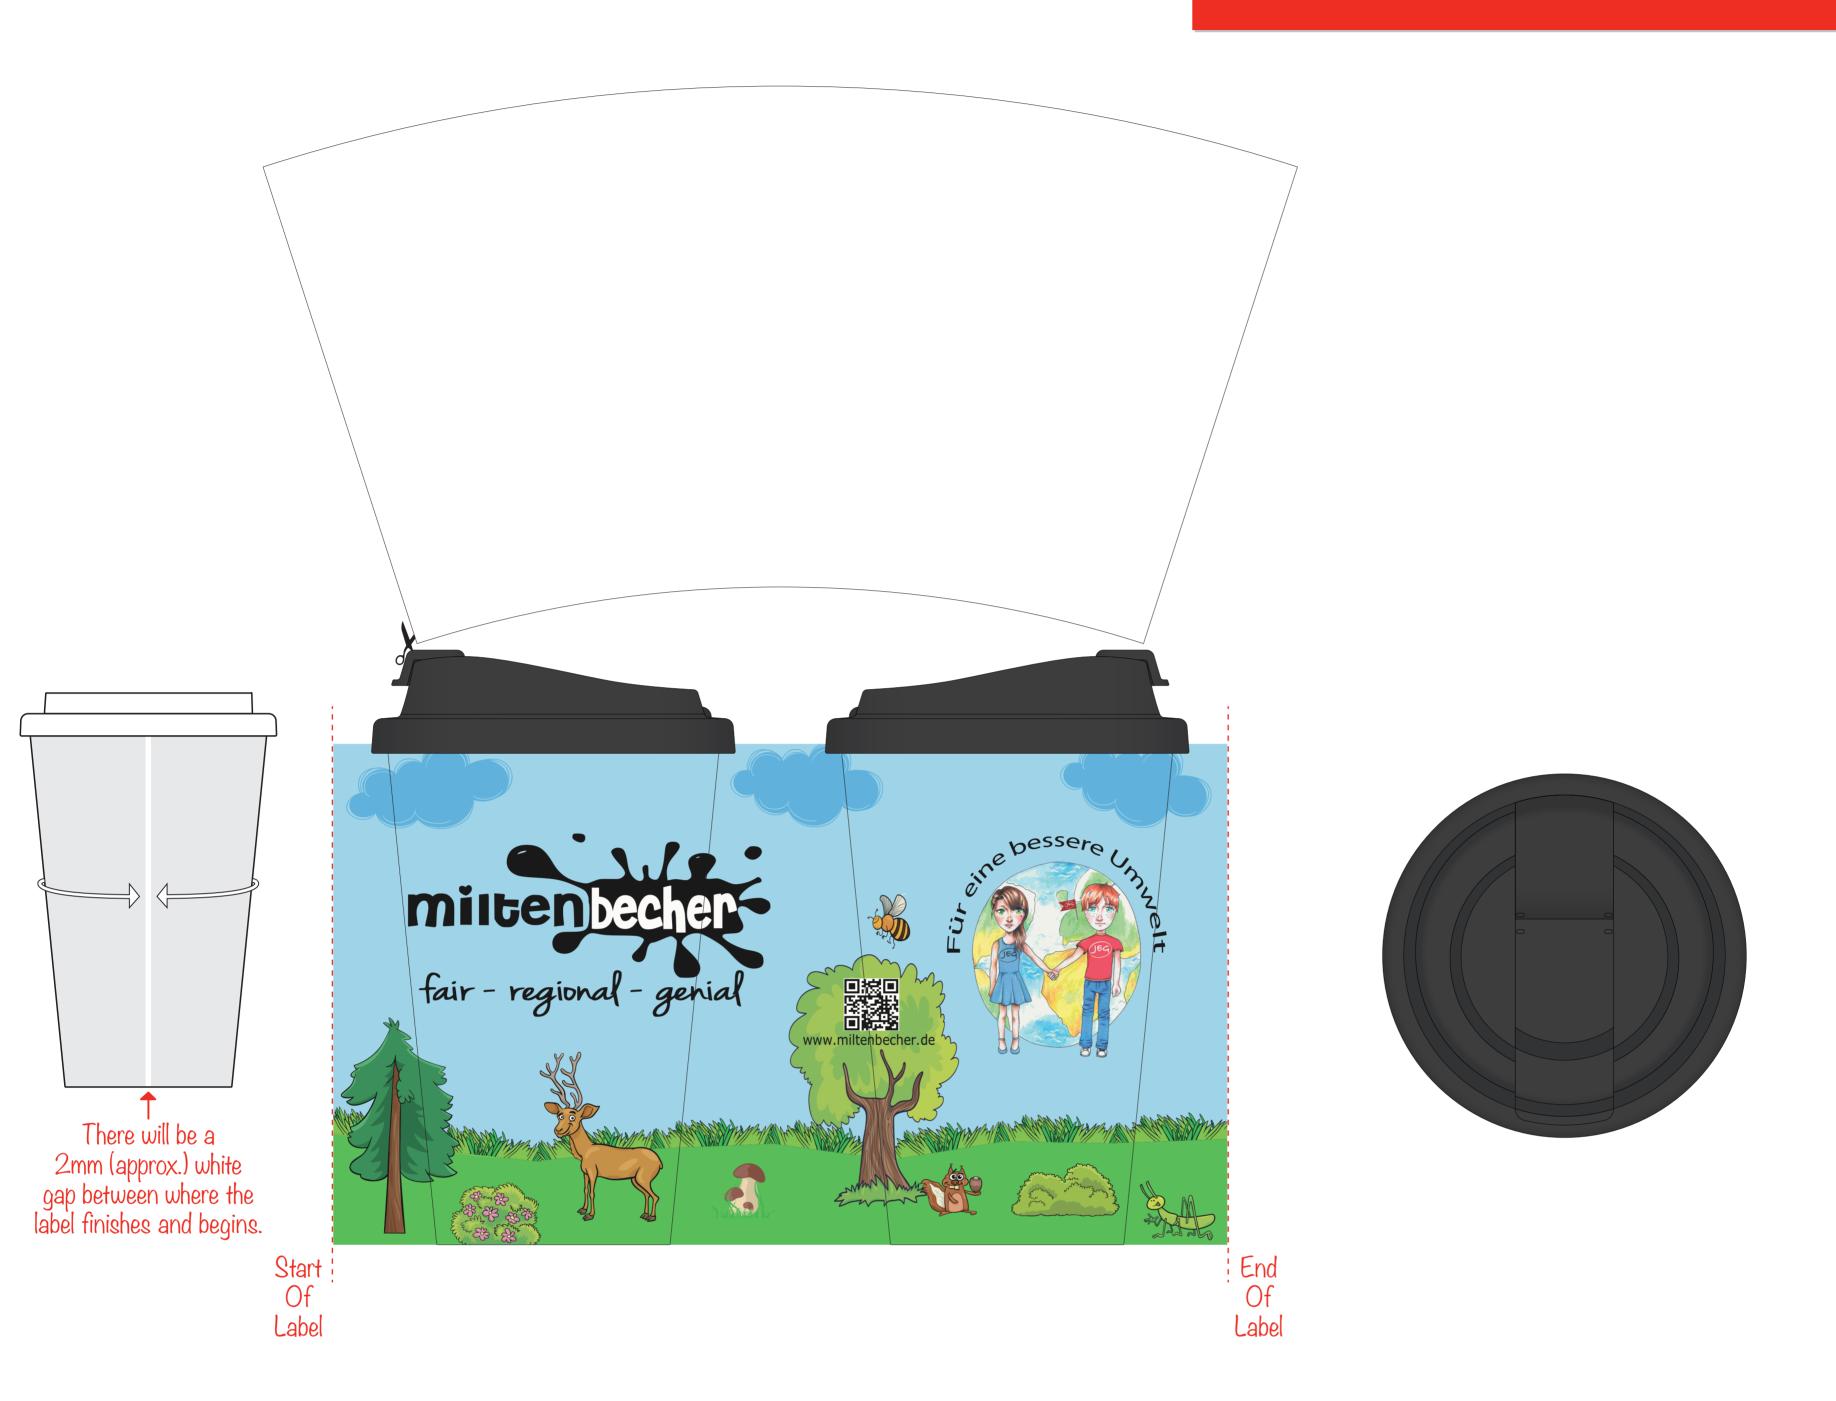

## **Artwork Info - Please Read:**

The supplied artwork didn't have any bleed on it so it has all been made bigger to include this.

## **Product Disclaimer:**

- · The drinking spout of the lid may be in different positions in relation to your artwork across your mug order.
- · Yellow tint is to show the effect of the lamination process. Please note 'white' will not be 'pure brilliant white'
- · If the order includes a grip, print on the mug will be covered if placed within the 'Grip Coverage Area' shown when the relevant grip layer is turned on.
- · Any circles in the bottom quarter of the mug may appear slightly distorted on the finished item due to the design of the mug