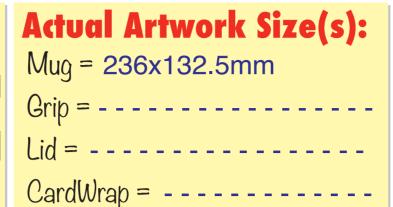

## **Available Print Area(s):**

Bleed Boundary (Mug) = 245x139mm

Max Print Area (Mug) = 236x132.5mm

Toxt limit (Mug) = 231x126mm

Text limit (Mug) = 231x126mm

Text limit (Mug With Tyre Grip) = 231x78mm

Bleed Boundary (DomedLid) = 44mm dia. Max Print Area (DomedLid) = 40mm dia. Text limit (DomedLid) = 36mm dia.

Bleed Boundary (CardWrap) = 502x100mm Max Print Area (CardWrap) = 496x94mm

Text limit (CardWrap) = 492x90mm

Grip-Screen = 50x50mm