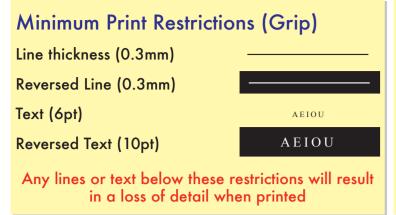

## **Available Print Area(s):**

Bleed Boundary (Mug) = 245x139mm

Max Print Area (Mug) = 236x132.5mm

Toxt limit (Mug) = 231x126mm

Text limit (Mug) = 231x126mm

Text limit (Mug With Tyre Grip) = 231x78mm

Bleed Boundary (DomedLid) = 44mm dia. Max Print Area (DomedLid) = 40mm dia. Text limit (DomedLid) = 36mm dia.